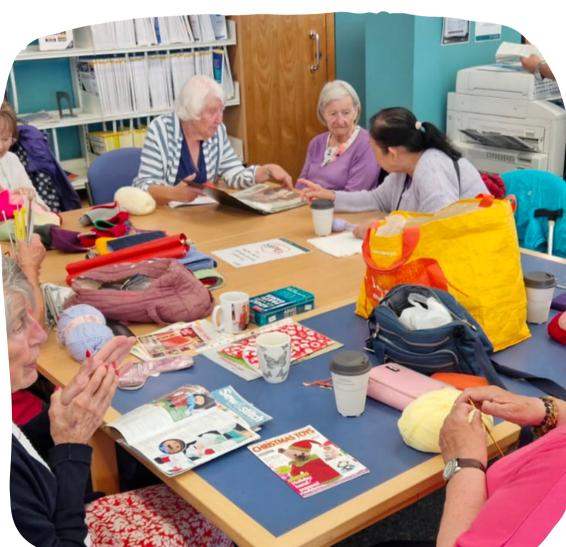

# Community Cafe

Educafe's flagship event held every Wednesday from 11am to 2pm at Newbury Library brings around 150 individuals together each week.

The community connects, learns, builds friendships, and enjoys good food (and cakes!). It serves as a lifeline for many, offering a comforting space to step outside their homes.