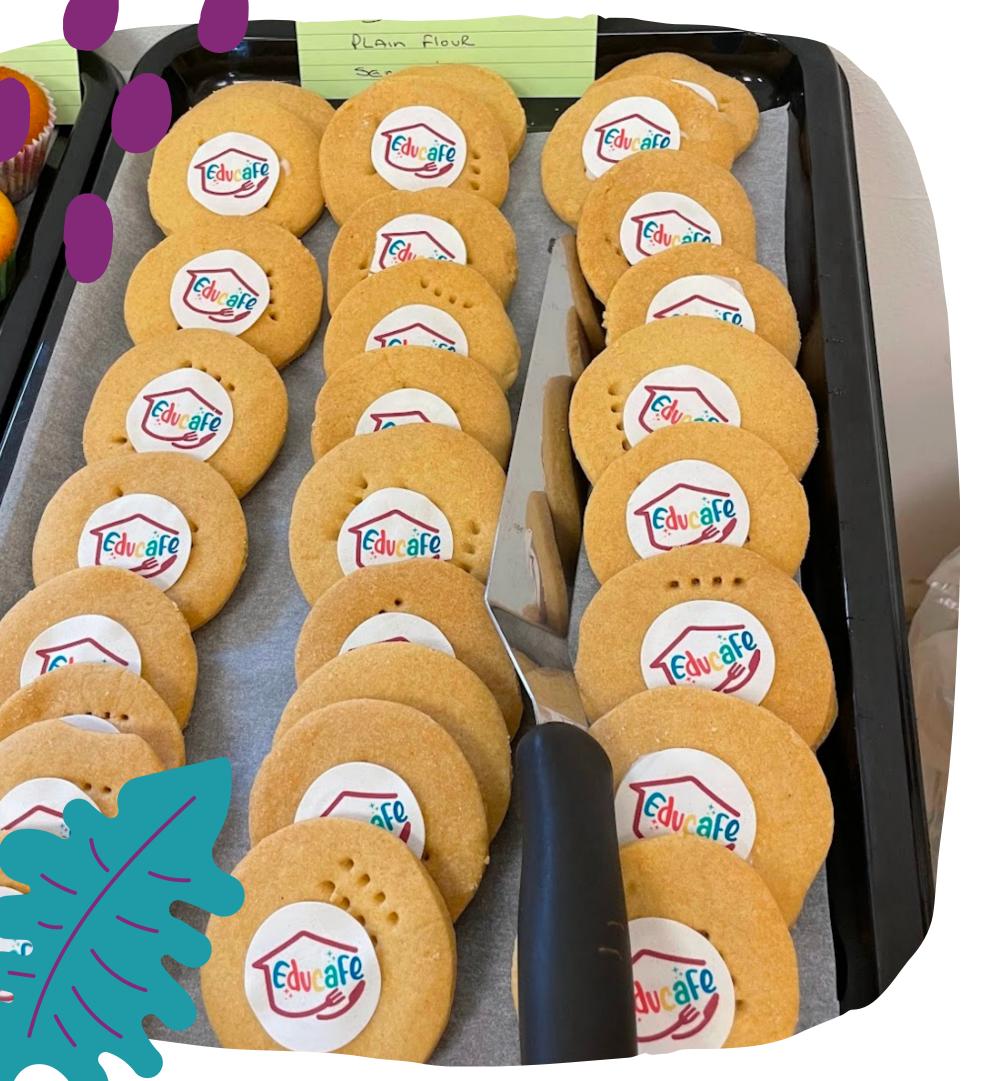

Join the baking army to share delicious treats and support Educafe.

#### **Create 150 portions**