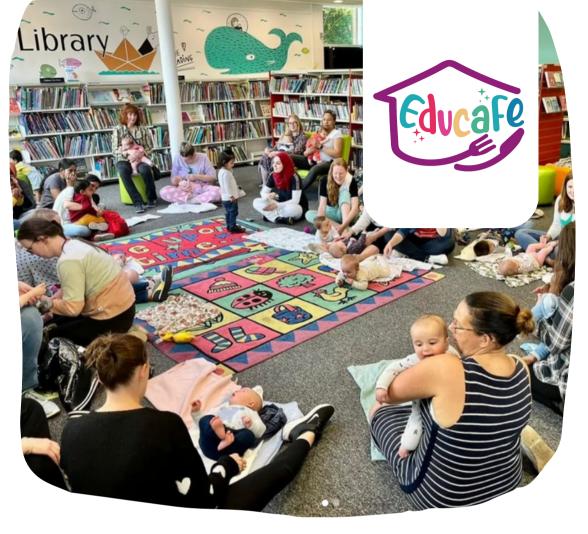

# Community Cafe

Educafe's flagship event held every Wednesday from 11am to 2pm at Newbury Library brings around 150 individuals together each week.

The community connects, learns, builds friendships, and enjoys good food (and cakes!). It serves as a lifeline for many, offering a comforting space to step outside their homes.