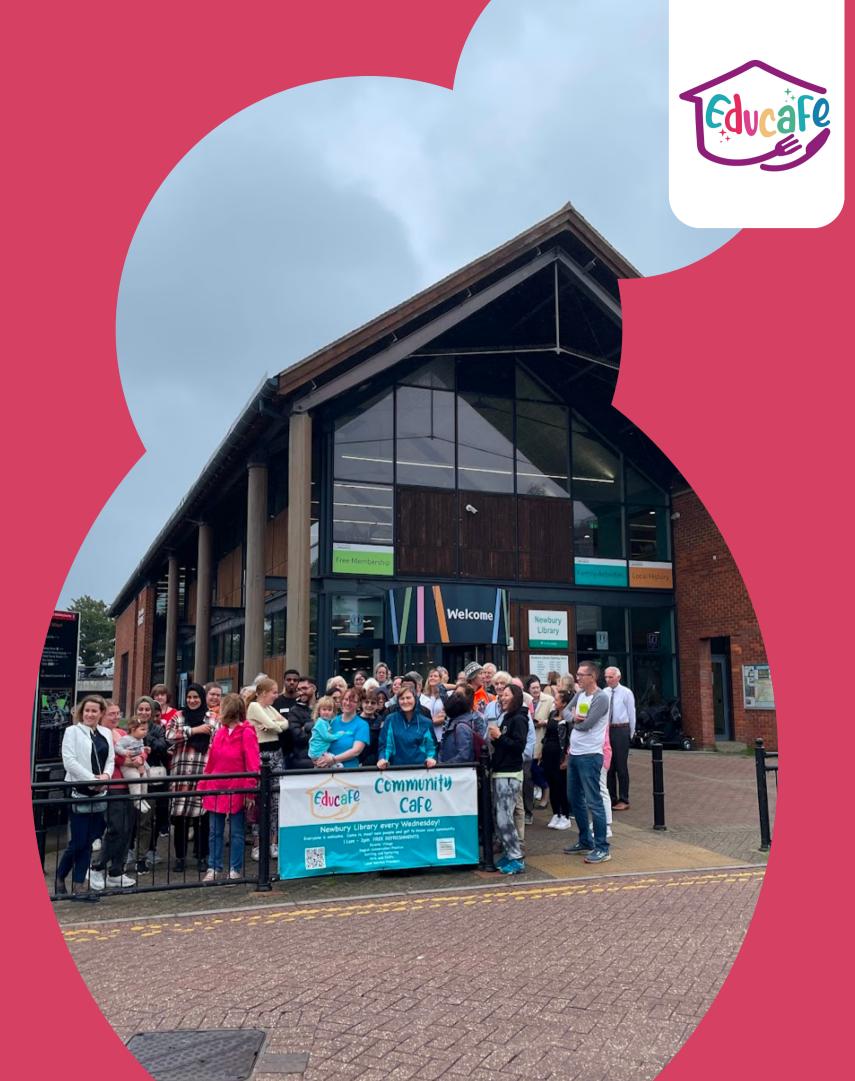

# Community Cafe

Educafe's flagship event held every Wednesday from 11am to 2pm at Newbury Library brings around 150 individuals together each week.

The community connects, learns, builds friendships, and enjoys good food (and cakes!). It serves as a lifeline for many, offering a comforting space to step outside their homes.