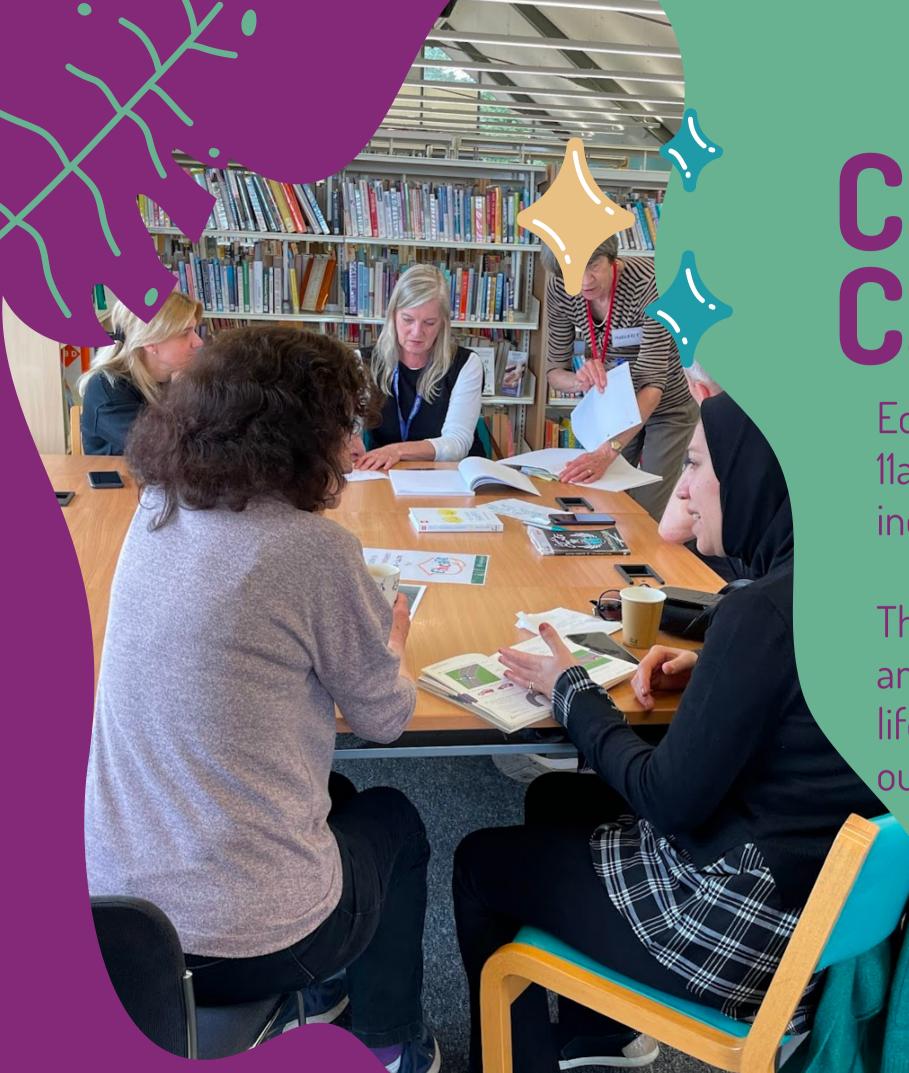

# Community Cafe

Educafe's flagship event held every Wednesday from 11am to 2pm at Newbury Library brings around 150 individuals together each week.

The community connects, learns, builds friendships, and enjoys good food (and cakes!). It serves as a lifeline for many, offering a comforting space to step outside their homes.