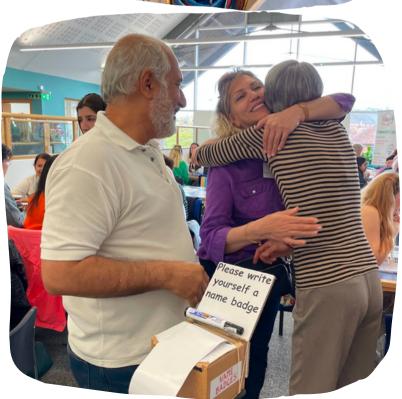

# Community Cafe

Educafe's flagship event held every Wednesday from 11am to 2pm at Newbury Library brings around 150 individuals together each week.

The community connects, learns, builds friendships, and enjoys good food (and cakes!). It serves as a lifeline for many, offering a comforting space to step outside their homes.